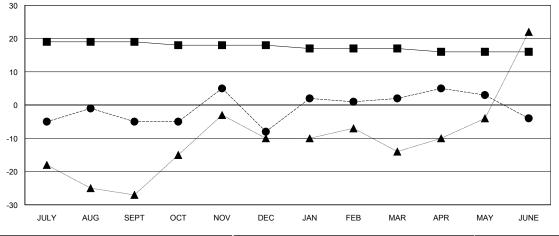

## GOALS AND ACTUAL MEMBERS CUMULATIVE

| DROPPED CLUBS: 0 |     |
|------------------|-----|
| DROPPED MEMBERS  |     |
| DECEASED         | 37  |
| CLUB CANCELLED   | 0   |
| OTHER            | 111 |
| TOTAL            | 148 |