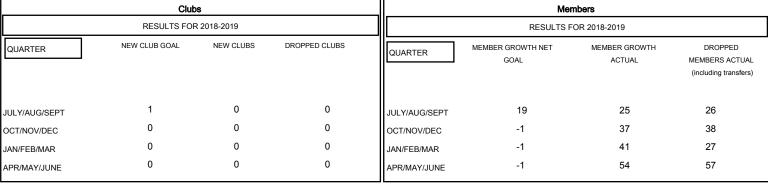

### GOALS AND ACTUAL NEW CLUBS CUMULATIVE

## GOALS AND ACTUAL MEMBERS CUMULATIVE

| DROPPED CLUBS: 0 |     |
|------------------|-----|
| DROPPED MEMBERS  |     |
| DECEASED         | 37  |
| CLUB CANCELLED   | 0   |
| OTHER            | 111 |
| TOTAL            | 148 |

| 26 CLUBS OF 36 ADDED 1 OR MORE |  |
|--------------------------------|--|
| NEW MEMBERS                    |  |
|                                |  |
|                                |  |

464 (35.29%) **FEMALE** Women Percentage Fiscal Year Goal: 5% TOTAL FAMILY UNIT MEMBERS